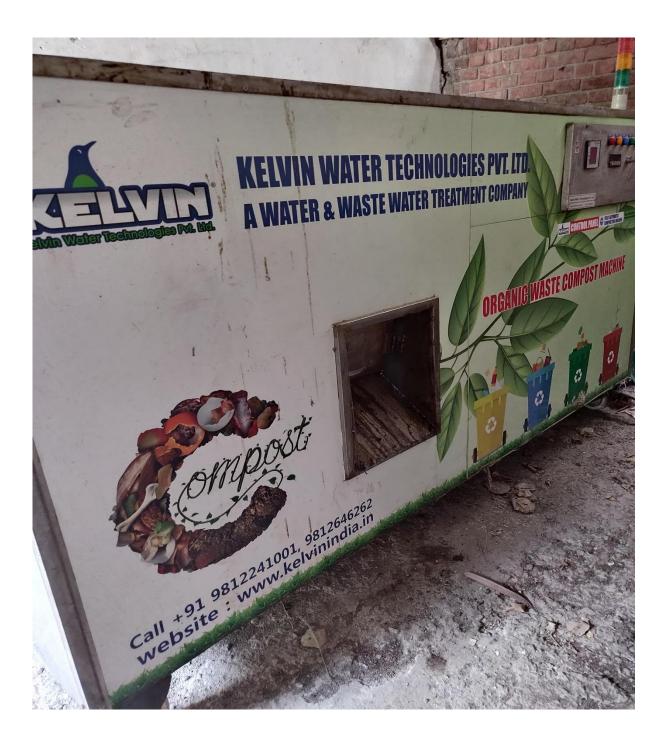

## COMPOST MACHINE TO RECYCLE WASTE FOOD

Based on the footfall of students visiting cafeterias each day the daily wastage is around .050 per person.

The daily wastage is collected by the cafeteria staff and by treatment through onsite composting by Composting Machine the food waste is recycled for reuse on campus grounds.